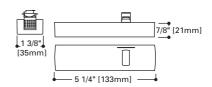

10 ft. Cord 60W Max.

LV501 120 24 24V Electronic Power Supply

Finish:

Plug-In; 120V in/24V out 10 ft. Cord 60W Max.

White (P), Black (MB)

Canopy style 150 watt electronic power supply available with 12 volt or 24 volt output. Output is overload and short circuit protected with auto reset. Use with Linea surface channel to start a run. Can be used between discrete lengths of surface channel. Requires optional TB206 Terminal Block (purchased separately) if center feeding track.

LV502 120 12 12V Electronic Power Supply

Canopy 150 VA; 120V in/12V out

150W Maximum White (P), Black (MB)

Finish: LV502 120 24 24V Electronic Power Supply

Canopy 150 VA; 120V in/24V out

150W Maximum

Finish: White (P), Black (MB)